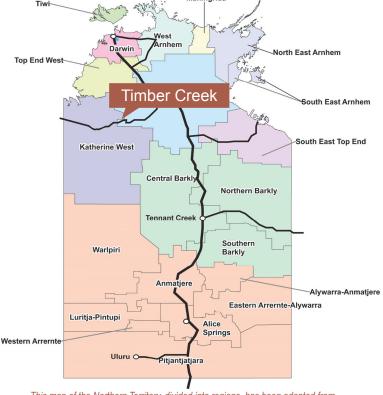

and Ngaliwurru

Phone: 4G Telstra

Internet: Limited use of internet in

the clinic

This map of the Northern Territory, divided into regions, has been adapted from the Office for Aboriginal and Torres Strait Islander Health (OATSIH) Program Management and Implementation Section (2008) Map of the Northern Territory