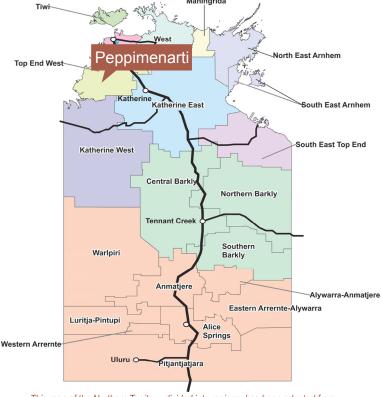

Language groups: Ngan'gikurunggurr,

Kriol and Murrinh Patha

Phone: 3G Telstra

Internet: Only personal use of internet in

the clinic

This map of the Northern Territory, divided into regions, has been adapted from the Office for Aboriginal and Torres Strait Islander Health (OATSIH) Program Management and Implementation Section (2008) Map of the Northern Territory